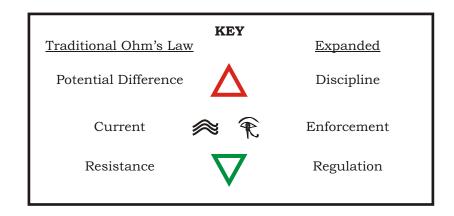

How Ohm's Law Obligates Formation Of A Basic Social Structure.

# CHAPTER NINE Ohm's Law Of Authority.

With the willingness to draw blood established a tone is set...
"Let everyone see the justice stability demands!"

Those in power can make all the rules they desire if the resources do not permit enforcement discipline remains unestablished and eventually decreases.

## Crime begets regulation.

Once some actions are deemed illegal as enforcement of the rules increases so does the discipline of the general public.

Regulations are the way government controls direction of public flow.

Once a constant system and policy of enforcement is established the more regulations created the more responsible the general public becomes.

Control over the masses through discipline increases.

Once a responsible, disciplined social group is established, the rules, now a community standard, become increasing enforced by the herd itself.