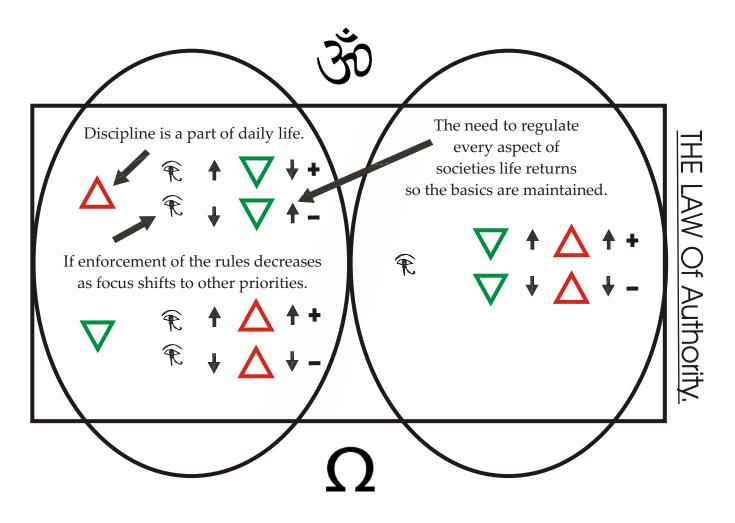

Once a constant system and policy of enforcement is established the more regulations created the more responsible the general public becomes.

Control over the masses through discipline increases.

Once a responsible, disciplined social group is established, the rules, now a community standard, become increasing enforced by the herd itself.

This reduces the need for official regulation.

No matter how disciplined the individual is if either the group or authorities stop enforcing the rules focus is split amongst the increasingly complex requirements society places on the individual.

A need for regulation returns.

This is the process by which a bureaucratic group within the group is established to maintain control over the rest.

Once established the group moves into yet another phase of development.