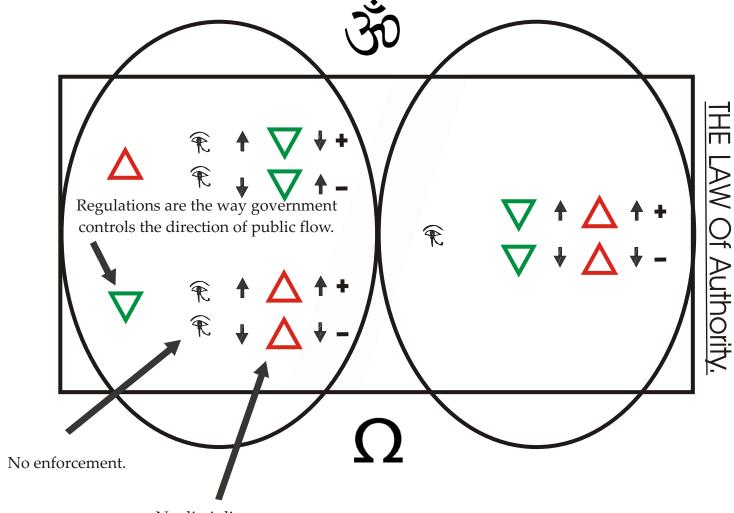

No discipline in the general public. Everyone does everything their own way.

## Crime begets regulation.

Once some actions are deemed illegal as enforcement of the rules increases so does the discipline of the general public.

Regulations are the way government controls direction of public flow.

If a bureaucracy of enforcers has nothing to enforce the general public will return to their subconscious default of path of least resistance.

Avoidance of any task or responsibility that does not bring immediate gratification.