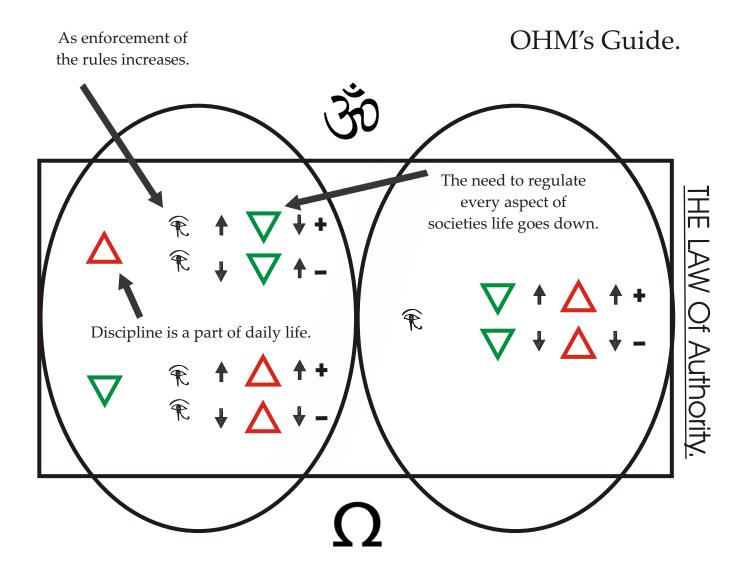

# CHAPTER NINE Ohm's Law Of Authority.

With the willingness to draw blood established a tone is set...
"Let everyone see the justice stability demands!"

Those in power can make all the rules they desire if the resources do not permit enforcement discipline remains unestablished and eventually decreases.

## Crime begets regulation.

Once some actions are deemed illegal as enforcement of the rules increases so does the discipline of the general public.

Regulations are the way government controls direction of public flow.

If a bureaucracy of enforcers has nothing to enforce the general public will return to their subconscious default of path of least resistance.

Avoidance of any task or responsibility that does not bring immediate gratification.

Once a constant system and policy of enforcement is established the more regulations created the more responsible the general public becomes.

Control over the masses through discipline increases.

Once a responsible, disciplined social group is established, the rules, now a community standard, become increasing enforced by the herd itself.

This reduces the need for official regulation.

No matter how disciplined the individual is if either the group or authorities stop enforcing the rules focus is split amongst the increasingly complex requirements society places on the individual.

A need for regulation returns.

This is the process by which a bureaucratic group within the group is established to maintain control over the rest.

Once established the group moves into yet another phase of development.