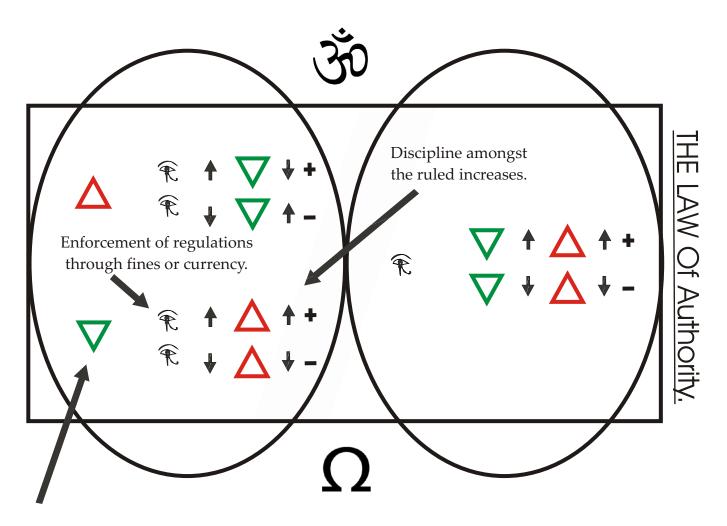

## Crime begets regulation.

Once some actions are deemed illegal as enforcement of the rules increases so does the discipline of the general public.

Regulations are the way government controls direction of public flow.

Once a constant system and policy of enforcement is established the more regulations created the more responsible the general public becomes.

Control over the masses through discipline increases.

Once a responsible, disciplined social group is established, the rules, now a community standard, become increasing enforced by the herd itself.

This reduces the need for official regulation.

No matter how disciplined the individual is if either the group or authorities stop enforcing the rules focus is split amongst the increasingly complex requirements society places on the individual.