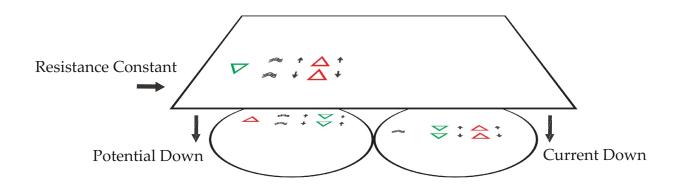

How Ohm's Law Obligates Formation Of A Basic Social Structure.

If a bureaucracy of enforcers has nothing to enforce the general public will return to their subconscious default of path of least resistance.

Avoidance of any task or responsibility that does not bring immediate gratification.

Once a constant system and policy of enforcement is established the more regulations created the more responsible the general public becomes.

Control over the masses through discipline increases.

Once a responsible, disciplined social group is established, the rules, now a community standard, become increasing enforced by the herd itself.

This reduces the need for official regulation.

No matter how disciplined the individual is if either the group or authorities stop enforcing the rules focus is split amongst the increasingly complex requirements society places on the individual.

A need for regulation returns.

This is the process by which a bureaucratic group within the group is established to maintain control over the rest.

Once established the group moves into yet another phase of development.