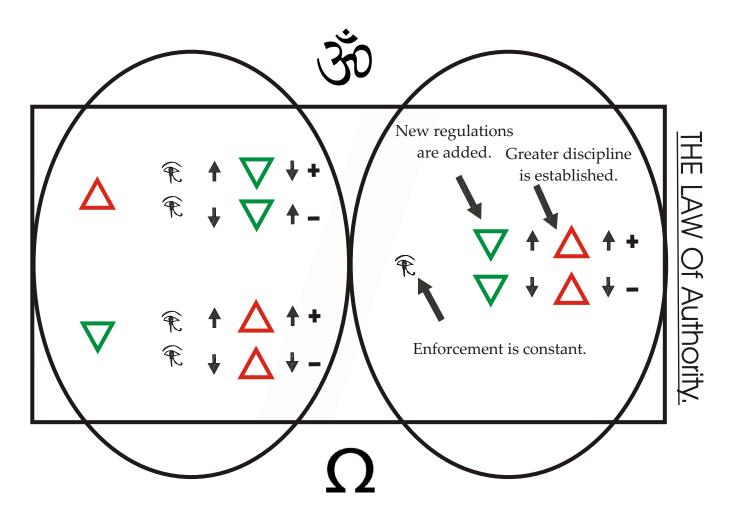

## Crime begets regulation.

Once some actions are deemed illegal as enforcement of the rules increases so does the discipline of the general public.

Regulations are the way government controls direction of public flow.

Once a constant system and policy of enforcement is established the more regulations created the more responsible the general public becomes.

Control over the masses through discipline increases.

Once a responsible, disciplined social group is established, the rules, now a community standard, become increasing enforced by the herd itself.

This reduces the need for official regulation.

No matter how disciplined the individual is if either the group or authorities stop enforcing the rules focus is split amongst the increasingly complex requirements society places on the individual.

A need for regulation returns.

This is the process by which a bureaucratic group within the group is established to maintain control over the rest.

Once established the group moves into yet another phase of development.