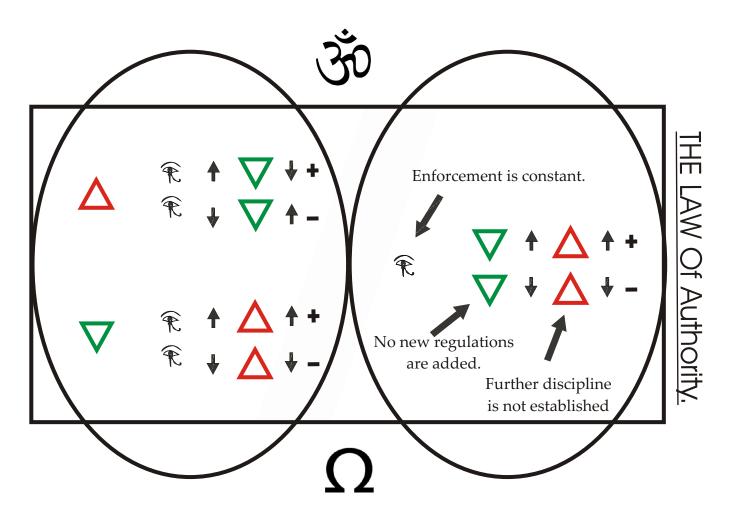

## Crime begets regulation.

Once some actions are deemed illegal as enforcement of the rules increases so does the discipline of the general public.

Regulations are the way government controls direction of public flow.

Once a constant system and policy of enforcement is established the more regulations created the more responsible the general public becomes.

Control over the masses through discipline increases.

Once a responsible, disciplined social group is established, the rules, now a community standard, become increasing enforced by the herd itself.

This reduces the need for official regulation.

No matter how disciplined the individual is if either the group or authorities stop enforcing the rules focus is split amongst the increasingly complex requirements society places on the individual.

A need for regulation returns.

This is the process by which a bureaucratic group within the group is established to maintain control over the rest.

Once established the group moves into yet another phase of development.